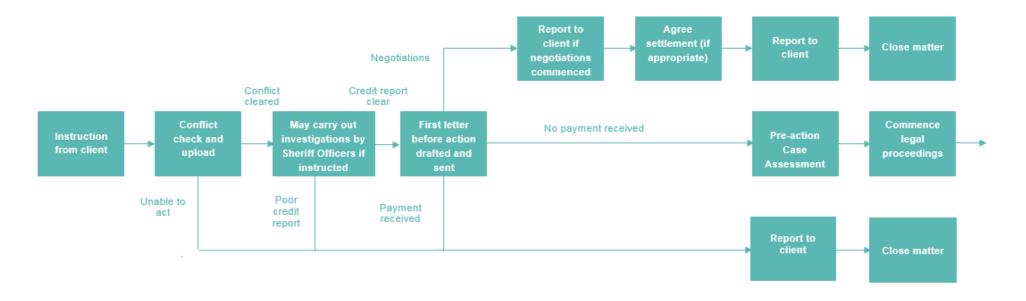

### **PROCESS MAPS**

The TST specialises in deconstructing legal processes and as a firm, we've broken down the stages and steps involved in almost 50 types of legal work. From this we've identified the most streamlined, cost-efficient and effective ways to deliver our services, with our clients benefitting from the resulting reliability, consistency and financial savings.

#### Example: Process for debt claims (Scotland)