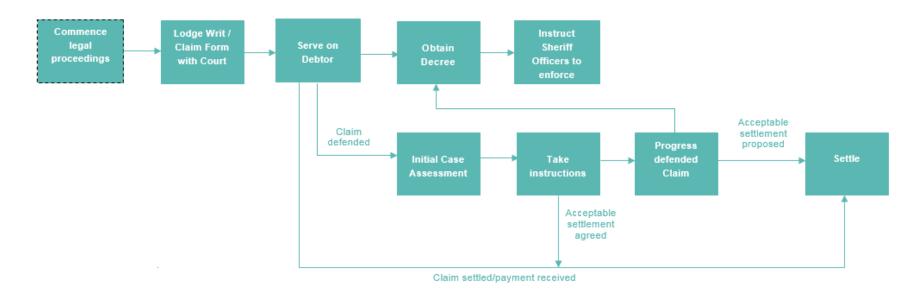

### **PROCESS MAPS**

The TST specialises in deconstructing legal processes and as a firm, we've broken down the stages and steps involved in almost 50 types of legal work. From this we've identified the most streamlined, cost-efficient and effective ways to deliver our services, with our clients benefitting from the resulting reliability, consistency and financial savings.

#### Example: Process for debt claims (Scotland)