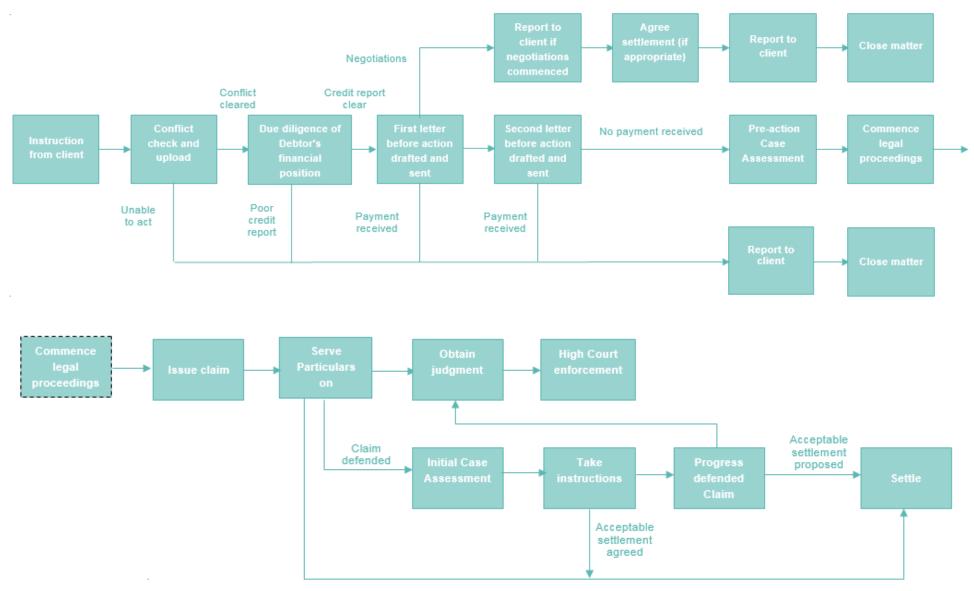

### **PROCESS MAPS**

The TST specialises in deconstructing legal processes and as a firm, we've broken down the stages and steps involved in almost 50 types of legal work. From this we've identified the most streamlined, cost-efficient and effective ways to deliver our services, with our clients benefitting from the resulting reliability, consistency and financial savings.

#### Example: Process for debt claims (England and Wales)

Claim settled/payment received